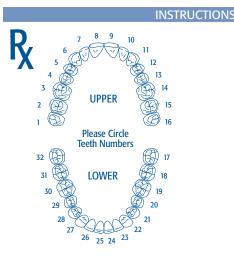

| Doctor           |    |     |
|------------------|----|-----|
| Street           |    |     |
| City, State, Zip |    |     |
| Phone            |    |     |
| Patient Name     | MF | Age |

**Patient Scheduled Appointment** 