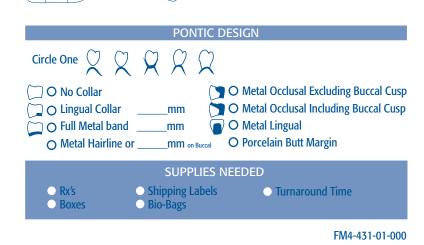

## 1615 Golden Mile Highway Monroeville, PA 15146 866-294-7444

724-733-7444 • Fax 724-733-7445 maverickdental.com

| FIXED                                                                                |                                        |                                                   |  |  |  |
|--------------------------------------------------------------------------------------|----------------------------------------|---------------------------------------------------|--|--|--|
| ZIRCONIA, METAL-FREE                                                                 |                                        |                                                   |  |  |  |
| O EZ Esthetic Anterior Zirco<br>O PZ Posterior Zirconia™<br>O Porcelain to Zirconia™ | onia™                                  | O IPS e.max™<br>O Sinfony™                        |  |  |  |
| PC                                                                                   | ORCELAIN-TO-                           | METAL                                             |  |  |  |
| O PFM Precious-Free (Be & Ni Free)<br>O PFM Noble Semi-Precious                      |                                        | O PFM White High Noble<br>O PFM Yellow High Noble |  |  |  |
| FULL CAST                                                                            |                                        |                                                   |  |  |  |
| O Precious-Free (Be & Ni Free)<br>O Semi-Precious<br>O White High Noble              |                                        | O Yellow Noble<br>O Yellow High Noble             |  |  |  |
| OCCLUSAL CLEARANCE                                                                   |                                        |                                                   |  |  |  |
| O Light Occlusion<br>O In Occlusion                                                  |                                        | O Out of Occlusion mm<br>O Reduce Opposing        |  |  |  |
| TRANSLUCENCY                                                                         |                                        |                                                   |  |  |  |
| O Minimum                                                                            | O Moderate                             | O Maximum                                         |  |  |  |
| CONTACTS                                                                             |                                        |                                                   |  |  |  |
| O Point<br>O Broad                                                                   | O Light<br>O Medium                    | O Tight                                           |  |  |  |
| OCCLUSAL STAIN                                                                       |                                        |                                                   |  |  |  |
| O Light                                                                              | O Moderate                             | O Heavy                                           |  |  |  |
|                                                                                      | TEMPORARI                              | ES                                                |  |  |  |
| Total Units                                                                          | _ Abutment tooth #s<br>Pontic tooth #s |                                                   |  |  |  |
| O Individual Units                                                                   | O Splinted                             |                                                   |  |  |  |